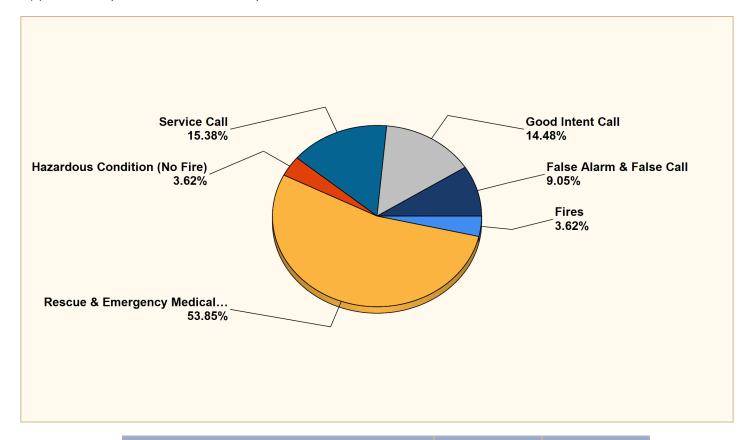

### Breakdown by Major Incident Types for Date Range

Zone(s): All Zones | Start Date: 09/01/2016 | End Date: 09/30/2016

| MAJOR INCIDENT TYPE                | # INCIDENTS | % of TOTAL |
|------------------------------------|-------------|------------|
| Fires                              | 8           | 3.62%      |
| Rescue & Emergency Medical Service | 119         | 53.85%     |
| Hazardous Condition (No Fire)      | 8           | 3.62%      |
| Service Call                       | 34          | 15.38%     |
| Good Intent Call                   | 32          | 14.48%     |
| False Alarm & False Call           | 20          | 9.05%      |
| TOTAL                              | 221         | 100.00%    |